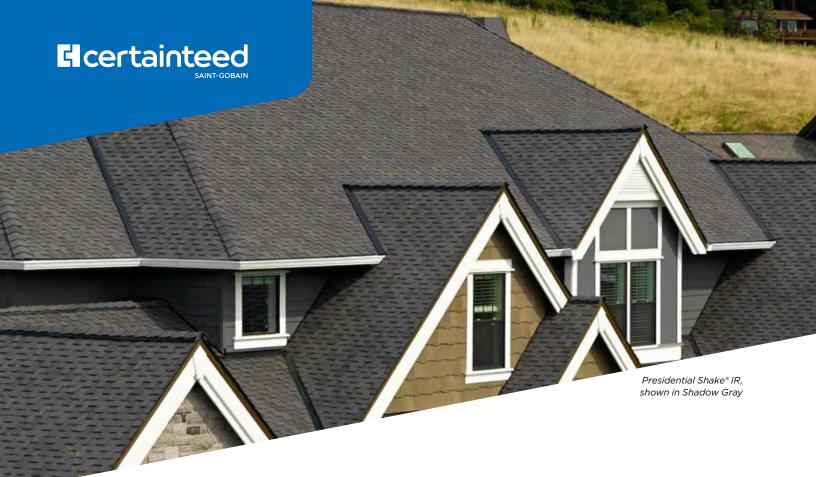

# Presidential Shake IR

### **Luxury Roof Shingles**

Presidential Shake® IR shingles are the highest-quality laminated shingles available, offering a differentiated appearance or functionality that exceeds designer shingles. Apart from offering premium protection for weathering, luxury shingles provide stunning visuals, presenting the highest quality, coloration, and dimensionality. These products offer the most realistic representation of old-world wood shake and quarried slate roofing.

Presidential Shake® IR shingles has a two-piece laminated fiberglass construction for a distinctive sculpted, rustic look. A wind warranty upgrade to 130 mph available.

\* See warranty for specific details and limitations.