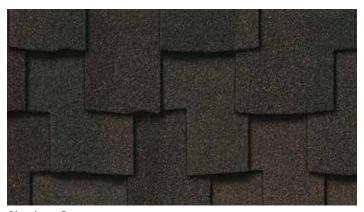

## PRESIDENTIAL SHAKE® IR COLOR PALETTE

Autumn Blend

Charcoal Black (Not avail in all areas.)

Classic Weathered Wood

Shadow Gray

Weathered Wood

Scan code for more information

NOTE: Due to limitations of printing reproduction, CertainTeed can not guarantee the identical match of the actual product color to the graphic representations throughout this publication.