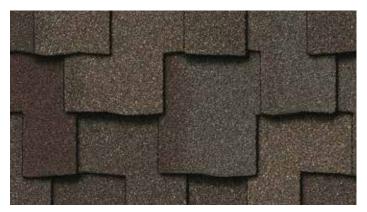

## PRESIDENTIAL SHAKE® IR COLOR PALETTE

Autumn Blend

Charcoal Black (Not avail in all areas.)

Classic Weathered Wood

Shadow Gray

Weathered Wood

Scan code for more information

NOTE: Due to limitations of printing reproduction, CertainTeed can not guarantee the identical match of the actual product color to the graphic representations throughout this publication.