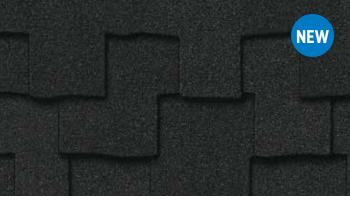

## PRESIDENTIAL SHAKE® IR COLOR PALETTE

Autumn Blend

Charcoal Black (Not avail in all areas.)

Classic Weathered Wood

Shadow Gray

Weathered Wood

Scan code for more information

NOTE: Due to limitations of printing reproduction, CertainTeed can not guarantee the identical match of the actual product color to the graphic representations throughout this publication.