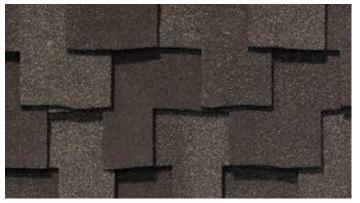

## PRESIDENTIAL SHAKE® IR COLOR PALETTE

Autumn Blend

Charcoal Black (Not avail in all areas.)

Classic Weathered Wood

Shadow Gray

Weathered Wood

Scan code for more information

NOTE: Due to limitations of printing reproduction, CertainTeed can not guarantee the identical match of the actual product color to the graphic representations throughout this publication.