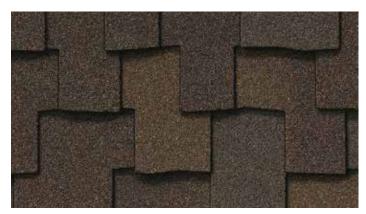

## PRESIDENTIAL SHAKE® IR COLOR PALETTE

Autumn Blend

Charcoal Black (Not avail in all areas.)

Classic Weathered Wood

Shadow Gray

Weathered Wood

Scan code for more information

NOTE: Due to limitations of printing reproduction, CertainTeed can not guarantee the identical match of the actual product color to the graphic representations throughout this publication.